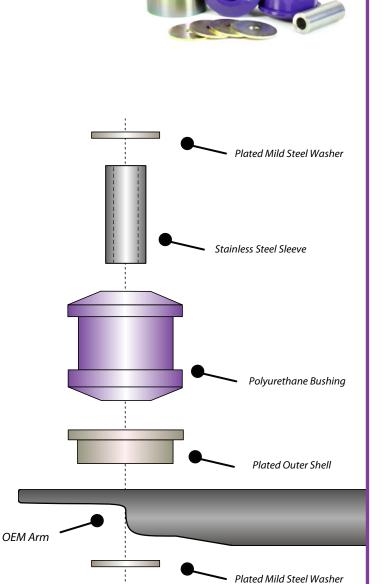

## Contents (parts per pack):

2 x Polyurethane Bushes 1 x PTFE/Silicone Grease

2 x Zinc Plated Outer Shells 2 x Stainless Steel Sleeves

4 x Zinc Plated Mild Steel Washers

Please read the complete fitting instructions and check package components before fitment. These fitting instructions are to be used as a guide and in conjunction with workshop manual. It is recommended that:

## **Fitting Instructions:**

- 1. Remove the arm from the car and press out the original bush. Remove any rust or sharp edges from the bore.
- 2. Press the outer shell into the arm in the orientation shown in both Figure 1 and Figure 2.
- 3. Press the bushing into the shell lip, as shown in Figure 2.
- 4. Apply grease to the bore of the bushing and press the sleeve into place, so it is flush to the top as shown in Figure 1.
- 5. Using supplied washers, refit to vehicle and tighten all fasteners to manufacturers torque settings.

Figure 2