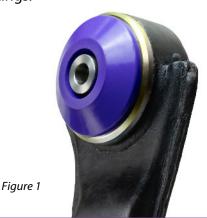

## **Fitting Instructions:**

- 1. Remove the arm from the car and press out the original bush. Remove any rust or sharp edges from the bore.
- 2. Press the outer shell into the arm in the orientation shown in both Figure 1 and Figure 2.
- 3. Press the bushing into the shell lip, as shown in Figure 2.
- 4. Apply grease to the bore of the bushing and press the sleeve into place, so it is flush to the top as shown in Figure 1.
- 5. Using supplied washers, refit to vehicle and tighten all fasteners to manufacturers torque settings.